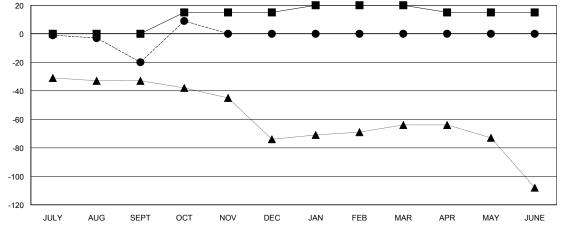

## GOALS AND ACTUAL NEW CLUBS CUMULATIVE

| <b>-</b> | MEMBER GROWTH NET GOAL |
|----------|------------------------|
| •-       | MEMBER GROWTH ACTUAL   |

- ▲ - LAST YEAR MEMBERSHIP ACTUAL

| DROPPED CLUBS: 1 |    |
|------------------|----|
| DROPPED MEMBERS  |    |
| DECEASED         | 1  |
| CLUB CANCELLED   | 0  |
| OTHER            | 25 |
| TOTAL            | 26 |