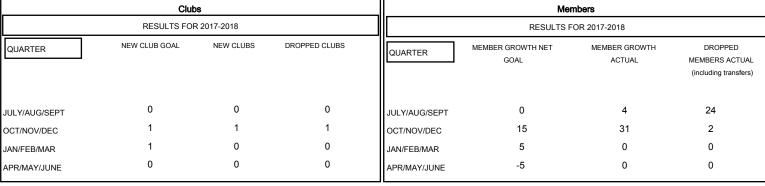

## GOALS AND ACTUAL NEW CLUBS CUMULATIVE

| <b>-</b> | MEMBER GROWTH NET GOAL |
|----------|------------------------|
| •-       | MEMBER GROWTH ACTUAL   |

- ▲ - LAST YEAR MEMBERSHIP ACTUAL

| DROPPED CLUBS: 1 |    |
|------------------|----|
| DROPPED MEMBERS  |    |
| DECEASED         | 1  |
| CLUB CANCELLED   | 0  |
| OTHER            | 25 |
| TOTAL            | 26 |